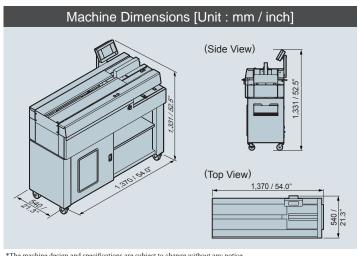

### 7 Creaser (CRB-160): Option

Optional CRB-160 impact creaser can be on-line to prepare creased (up to 8 line) cover.

| BQ-160 Major Specifications |                                                                                                                                                                                                                                                                                                                                                                                                                                                                                                                                                                                                                                                                                                                                                                                                                                                                                                                                                                                                                                                                                                                                                                                                                                                                                                                                                                                                                                                                                                                                                                                                                                                                                                                                                                                                                                                                                                                                                                                                                                                                                                                                |                                                                                                        |  |  |  |  |
|-----------------------------|--------------------------------------------------------------------------------------------------------------------------------------------------------------------------------------------------------------------------------------------------------------------------------------------------------------------------------------------------------------------------------------------------------------------------------------------------------------------------------------------------------------------------------------------------------------------------------------------------------------------------------------------------------------------------------------------------------------------------------------------------------------------------------------------------------------------------------------------------------------------------------------------------------------------------------------------------------------------------------------------------------------------------------------------------------------------------------------------------------------------------------------------------------------------------------------------------------------------------------------------------------------------------------------------------------------------------------------------------------------------------------------------------------------------------------------------------------------------------------------------------------------------------------------------------------------------------------------------------------------------------------------------------------------------------------------------------------------------------------------------------------------------------------------------------------------------------------------------------------------------------------------------------------------------------------------------------------------------------------------------------------------------------------------------------------------------------------------------------------------------------------|--------------------------------------------------------------------------------------------------------|--|--|--|--|
| Binding Type                | Cover Binding, Tape Binding, Pad Binding                                                                                                                                                                                                                                                                                                                                                                                                                                                                                                                                                                                                                                                                                                                                                                                                                                                                                                                                                                                                                                                                                                                                                                                                                                                                                                                                                                                                                                                                                                                                                                                                                                                                                                                                                                                                                                                                                                                                                                                                                                                                                       |                                                                                                        |  |  |  |  |
| Book Block Size             | Fore-edge<br>Length                                                                                                                                                                                                                                                                                                                                                                                                                                                                                                                                                                                                                                                                                                                                                                                                                                                                                                                                                                                                                                                                                                                                                                                                                                                                                                                                                                                                                                                                                                                                                                                                                                                                                                                                                                                                                                                                                                                                                                                                                                                                                                            | Spine Length x Fore-edge Length<br>Max. 350 x 300 mm / 13.7" x 11.8"<br>Min. 70 x 128 mm / 2.8" x 5.1" |  |  |  |  |
| Book Block Thickness        | 1 to 40 mm / 0.04" to 1.6"                                                                                                                                                                                                                                                                                                                                                                                                                                                                                                                                                                                                                                                                                                                                                                                                                                                                                                                                                                                                                                                                                                                                                                                                                                                                                                                                                                                                                                                                                                                                                                                                                                                                                                                                                                                                                                                                                                                                                                                                                                                                                                     |                                                                                                        |  |  |  |  |
| Cover Size                  | JIE TO TO THE PARTY OF THE PART | Length x Width Max. 350 x 640 mm / 13.7" x 25.1" Min. 70 x 256 mm / 2.8" x 10.1"                       |  |  |  |  |
| Cover Weight Range          | 82 to 302 gsm / 22 to 80 lb                                                                                                                                                                                                                                                                                                                                                                                                                                                                                                                                                                                                                                                                                                                                                                                                                                                                                                                                                                                                                                                                                                                                                                                                                                                                                                                                                                                                                                                                                                                                                                                                                                                                                                                                                                                                                                                                                                                                                                                                                                                                                                    |                                                                                                        |  |  |  |  |
| Glue Temperature            | 120 to 200 °C / 248 to 392 °F<br>- 180 °C or 356 °F for HM-110 glue<br>- 140 °C or 284 °F for optional HM-302 low temperature glue                                                                                                                                                                                                                                                                                                                                                                                                                                                                                                                                                                                                                                                                                                                                                                                                                                                                                                                                                                                                                                                                                                                                                                                                                                                                                                                                                                                                                                                                                                                                                                                                                                                                                                                                                                                                                                                                                                                                                                                             |                                                                                                        |  |  |  |  |
| Cycle Speed                 | Max. 180 cycles per hour (Cover Binding) Max. 120 cycles per hour (Pad binding)                                                                                                                                                                                                                                                                                                                                                                                                                                                                                                                                                                                                                                                                                                                                                                                                                                                                                                                                                                                                                                                                                                                                                                                                                                                                                                                                                                                                                                                                                                                                                                                                                                                                                                                                                                                                                                                                                                                                                                                                                                                |                                                                                                        |  |  |  |  |
| Voltage/Frequency           | Single Phase 115 to 120 V, 50 / 60 Hz<br>Single Phase 220 to 240 V, 50 / 60 Hz                                                                                                                                                                                                                                                                                                                                                                                                                                                                                                                                                                                                                                                                                                                                                                                                                                                                                                                                                                                                                                                                                                                                                                                                                                                                                                                                                                                                                                                                                                                                                                                                                                                                                                                                                                                                                                                                                                                                                                                                                                                 |                                                                                                        |  |  |  |  |
| Rated Current               | Single Phase 115 to 120 V, 50 / 60 Hz, 7.7 A<br>Single Phase 220 to 240 V, 50 / 60 Hz, 3.5 A                                                                                                                                                                                                                                                                                                                                                                                                                                                                                                                                                                                                                                                                                                                                                                                                                                                                                                                                                                                                                                                                                                                                                                                                                                                                                                                                                                                                                                                                                                                                                                                                                                                                                                                                                                                                                                                                                                                                                                                                                                   |                                                                                                        |  |  |  |  |
| Machine Dimensions          | W1,370 x D540 x H1,331 mm / W54.0" x D21.3" x H52.5                                                                                                                                                                                                                                                                                                                                                                                                                                                                                                                                                                                                                                                                                                                                                                                                                                                                                                                                                                                                                                                                                                                                                                                                                                                                                                                                                                                                                                                                                                                                                                                                                                                                                                                                                                                                                                                                                                                                                                                                                                                                            |                                                                                                        |  |  |  |  |
| Machine Weight              | 204 kg / 449.8 lb                                                                                                                                                                                                                                                                                                                                                                                                                                                                                                                                                                                                                                                                                                                                                                                                                                                                                                                                                                                                                                                                                                                                                                                                                                                                                                                                                                                                                                                                                                                                                                                                                                                                                                                                                                                                                                                                                                                                                                                                                                                                                                              |                                                                                                        |  |  |  |  |