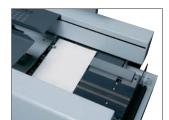

### 2 Clamper Section

The clamp opens and closes with the simple press of a button for operator convenience.

3 Notching Section

The double-pass notching function produces strong book binds. Notching can be easily set ON or OFF from the touchscreen.

### 4 Glue Tank Section

Uniquely designed glue tank ensures superior glue application to the book spine for quality binding.