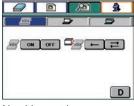

### 2 Clamper Section

The clamp opens and closes with the simple press of a button for operator convenience.

3 Notching Section

The double-pass notching function produces strong book binds. Notching can be easily set ON or OFF from the touchscreen.

Notching setting