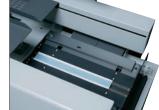

### **5** Nipping Section

Strong nipper mechanism ensures quality book binds. Nipping pressure, nipping height and angle can be adjusted from the touch screen.

Nipper setting screen