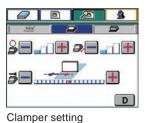

### 2 Clamper Section

The clamp opens and closes with the simple press of a button for operator convenience.

3 Notching Section

The double-pass notching function produces strong book binds. Notching can be easily set ON or OFF from the touchscreen.