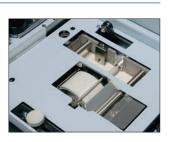

### 2 Clamper Section

The clamp opens and closes with the simple press of a button for operator convenience.

3 Notching Section

The double-pass notching function produces strong book binds. Notching can be easily set ON or OFF from the touchscreen.

### 4 Glue Tank Section

Uniquely designed glue tank ensures superior glue application to the book spine for quality binding.

### **5** Nipping Section

Strong nipper mechanism ensures quality book binds. Nipping pressure, nipping height and angle can be adjusted from the touch screen.

Nipper setting screen