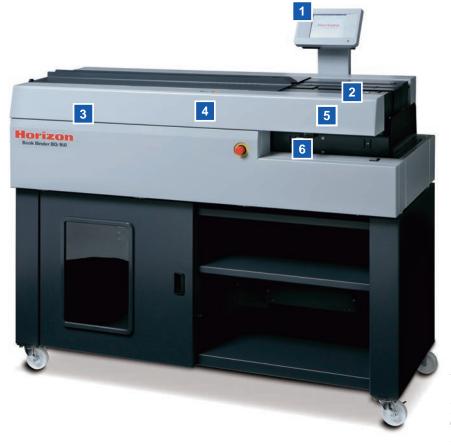

#### 1 Color Touchscreen

A graphical icon-based color touchscreen is provided for easy set-up and operator navigation.

### 2 Clamper Section

The clamp opens and closes with the simple press of a button for operator convenience.

3 Notching Section

The double-pass notching function produces strong book binds. Notching can be easily set ON or OFF from the touchscreen.

### 4 Glue Tank Section

Uniquely designed glue tank ensures superior glue application to the book spine for quality binding.

### **5** Nipping Section

Strong nipper mechanism ensures quality book binds. Nipping pressure, nipping height and angle can be adjusted from the touch screen.

Nipper setting screen

#### 6 Cover Section

Perfect binding, tape binding and padding can be performed. Tape width can be adjusted automatically by selecting desired width from the touchscreen.

Perfect binding setting

Tape binding setting