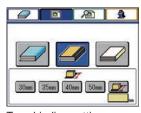

#### 6 Cover Section

Perfect binding, tape binding and padding can be performed. Tape width can be adjusted automatically by selecting desired width from the touchscreen.

Perfect binding setting

Tape binding setting