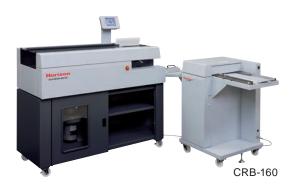

### 7 Creaser (CRB-160): Option

Optional CRB-160 impact creaser can be on-line to prepare creased (up to 8 line) cover.

| BQ-160 Major Specifications |                                                                                                                                                                                                                                                                                                                                                                                                                                                                                                                                                                                                                                                                                                                                                                                                                                                                                                                                                                                                                                                                                                                                                                                                                                                                                                                                                                                                                                                                                                                                                                                                                                                                                                                                                                                                                                                                                                                                                                                                                                                                                                                                |                                                                                                        |  |  |  |  |
|-----------------------------|--------------------------------------------------------------------------------------------------------------------------------------------------------------------------------------------------------------------------------------------------------------------------------------------------------------------------------------------------------------------------------------------------------------------------------------------------------------------------------------------------------------------------------------------------------------------------------------------------------------------------------------------------------------------------------------------------------------------------------------------------------------------------------------------------------------------------------------------------------------------------------------------------------------------------------------------------------------------------------------------------------------------------------------------------------------------------------------------------------------------------------------------------------------------------------------------------------------------------------------------------------------------------------------------------------------------------------------------------------------------------------------------------------------------------------------------------------------------------------------------------------------------------------------------------------------------------------------------------------------------------------------------------------------------------------------------------------------------------------------------------------------------------------------------------------------------------------------------------------------------------------------------------------------------------------------------------------------------------------------------------------------------------------------------------------------------------------------------------------------------------------|--------------------------------------------------------------------------------------------------------|--|--|--|--|
| Binding Type                | Cover Binding, Tape Binding, Pad Binding                                                                                                                                                                                                                                                                                                                                                                                                                                                                                                                                                                                                                                                                                                                                                                                                                                                                                                                                                                                                                                                                                                                                                                                                                                                                                                                                                                                                                                                                                                                                                                                                                                                                                                                                                                                                                                                                                                                                                                                                                                                                                       |                                                                                                        |  |  |  |  |
| Book Block Size             | Fore-edge<br>Length                                                                                                                                                                                                                                                                                                                                                                                                                                                                                                                                                                                                                                                                                                                                                                                                                                                                                                                                                                                                                                                                                                                                                                                                                                                                                                                                                                                                                                                                                                                                                                                                                                                                                                                                                                                                                                                                                                                                                                                                                                                                                                            | Spine Length x Fore-edge Length<br>Max. 350 x 300 mm / 13.7" x 11.8"<br>Min. 70 x 128 mm / 2.8" x 5.1" |  |  |  |  |
| Book Block Thickness        | 1 to 40 mm / 0.04" to 1.6"                                                                                                                                                                                                                                                                                                                                                                                                                                                                                                                                                                                                                                                                                                                                                                                                                                                                                                                                                                                                                                                                                                                                                                                                                                                                                                                                                                                                                                                                                                                                                                                                                                                                                                                                                                                                                                                                                                                                                                                                                                                                                                     |                                                                                                        |  |  |  |  |
| Cover Size                  | JIE TO TO THE PARTY OF THE PART | Length x Width Max. 350 x 640 mm / 13.7" x 25.1" Min. 70 x 256 mm / 2.8" x 10.1"                       |  |  |  |  |
| Cover Weight Range          | 82 to 302 gsm / 22 to 80 lb                                                                                                                                                                                                                                                                                                                                                                                                                                                                                                                                                                                                                                                                                                                                                                                                                                                                                                                                                                                                                                                                                                                                                                                                                                                                                                                                                                                                                                                                                                                                                                                                                                                                                                                                                                                                                                                                                                                                                                                                                                                                                                    |                                                                                                        |  |  |  |  |
| Glue Temperature            | 120 to 200 °C / 248 to 392 °F<br>- 180 °C or 356 °F for HM-110 glue<br>- 140 °C or 284 °F for optional HM-302 low temperature glue                                                                                                                                                                                                                                                                                                                                                                                                                                                                                                                                                                                                                                                                                                                                                                                                                                                                                                                                                                                                                                                                                                                                                                                                                                                                                                                                                                                                                                                                                                                                                                                                                                                                                                                                                                                                                                                                                                                                                                                             |                                                                                                        |  |  |  |  |
| Cycle Speed                 | Max. 180 cycles per hour (Cover Binding) Max. 120 cycles per hour (Pad binding)                                                                                                                                                                                                                                                                                                                                                                                                                                                                                                                                                                                                                                                                                                                                                                                                                                                                                                                                                                                                                                                                                                                                                                                                                                                                                                                                                                                                                                                                                                                                                                                                                                                                                                                                                                                                                                                                                                                                                                                                                                                |                                                                                                        |  |  |  |  |
| Voltage/Frequency           | Single Phase 115 to 120 V, 50 / 60 Hz<br>Single Phase 220 to 240 V, 50 / 60 Hz                                                                                                                                                                                                                                                                                                                                                                                                                                                                                                                                                                                                                                                                                                                                                                                                                                                                                                                                                                                                                                                                                                                                                                                                                                                                                                                                                                                                                                                                                                                                                                                                                                                                                                                                                                                                                                                                                                                                                                                                                                                 |                                                                                                        |  |  |  |  |
| Rated Current               | Single Phase 115 to 120 V, 50 / 60 Hz, 7.7 A<br>Single Phase 220 to 240 V, 50 / 60 Hz, 3.5 A                                                                                                                                                                                                                                                                                                                                                                                                                                                                                                                                                                                                                                                                                                                                                                                                                                                                                                                                                                                                                                                                                                                                                                                                                                                                                                                                                                                                                                                                                                                                                                                                                                                                                                                                                                                                                                                                                                                                                                                                                                   |                                                                                                        |  |  |  |  |
| Machine Dimensions          | W1,370 x D540 x H1,331 mm / W54.0" x D21.3" x H52.5                                                                                                                                                                                                                                                                                                                                                                                                                                                                                                                                                                                                                                                                                                                                                                                                                                                                                                                                                                                                                                                                                                                                                                                                                                                                                                                                                                                                                                                                                                                                                                                                                                                                                                                                                                                                                                                                                                                                                                                                                                                                            |                                                                                                        |  |  |  |  |
| Machine Weight              | 204 kg / 449.8 lb                                                                                                                                                                                                                                                                                                                                                                                                                                                                                                                                                                                                                                                                                                                                                                                                                                                                                                                                                                                                                                                                                                                                                                                                                                                                                                                                                                                                                                                                                                                                                                                                                                                                                                                                                                                                                                                                                                                                                                                                                                                                                                              |                                                                                                        |  |  |  |  |