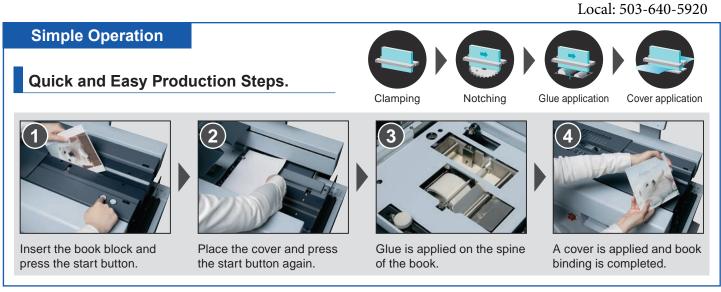

# A Perfect Finishing Solution for On Demand Production!

Simple touchscreen operation and an efficient binding procedure achieves production rates up to 180 cycles per hour.

MyBinding.com 5500 NE Moore Court Hillsboro, OR 97124 Toll Free: 1-800-944-4573